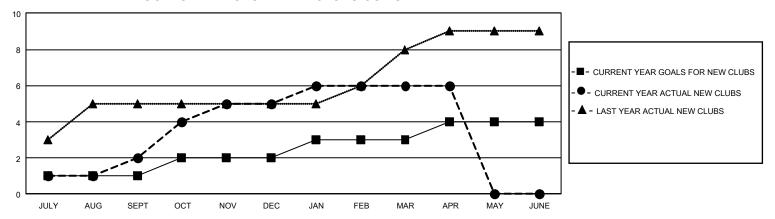

| 3             | 2         | 0             | JULY/AUG/SEPT         | 25                      | 237                     | 72                                           |
| OCT/NOV/DEC           | 3             | 3         | 0             | OCT/NOV/DEC           | 25                      | 163                     | 62                                           |
| JAN/FEB/MAR           | 3             | 1         | 0             | JAN/FEB/MAR           | 25                      | 80                      | 39                                           |
| APR/MAY/JUNE          | 3             | 0         | 0             | APR/MAY/JUNE          | 25                      | 9                       | 8                                            |

## GOALS AND ACTUAL NEW CLUBS CUMULATIVE



## GOALS AND ACTUAL MEMBERS CUMULATIVE



| DROPPED CLUBS: 0 |     | 84 CLUBS OF 110 ADDED 1 OR<br>MORE NEW MEMBERS | GENDER DISTRIBUTION                |                |  |
|------------------|-----|------------------------------------------------|------------------------------------|----------------|--|
|                  |     |                                                | MALE                               | 1,771 (68.14%) |  |
|                  |     |                                                | FEMALE                             | 828 (31.86%)   |  |
| DROPPED MEMBERS  |     |                                                | NON BINARY                         | 0 (0.00%)      |  |
| DECEASED         | 3   |                                                | PREFER NOT TO A