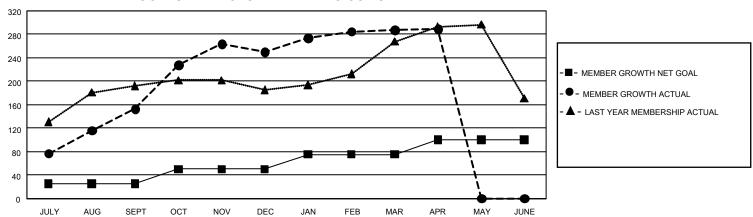

## GOALS AND ACTUAL MEMBERS CUMULATIVE

| DROPPED CLUBS: 0 |     | 84 CLUBS OF 110 ADDED 1 OR<br>MORE NEW MEMBERS | GENDER DISTRIBUTION                |                |  |
|------------------|-----|------------------------------------------------|------------------------------------|----------------|--|
|                  |     |                                                | MALE                               | 1,771 (68.14%) |  |
|                  |     |                                                | FEMALE                             | 828 (31.86%)   |  |
| DROPPED MEMBERS  |     |                                                | NON BINARY                         | 0 (0.00%)      |  |
| DECEASED         | 3   |                                                | PREFER NOT TO ANSWER               | 0 (0.00%)      |  |
| CLUB CANCELLED   | 0   |                                                | TOTAL FAMILY UNIT MEMBERS 8        |                |  |
| OTHER            | 178 | CLICK HERE FOR                                 | TO THE TARMET OF THE MEMBERS       |                |  |
| TOTAL            | 181 | CUMULATIVE MEMBERSHIP DATA                     | FAMILY MEMBERS PAYING HALF DUES 54 |                |  |